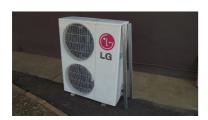

## Lifting a condenser was never so easy as with a Chill-Hoist

Chill-Hoist is designed to lift 120kg maximum EASY, FAST and SAFE.

Chill-Hoist comes with a built in brake system.

Chill-Hoist comes with a 10m cable.

Clip support arms on channels

Strap H bracket on condenser

Turn lever clockwise to lift condenser

Slide channels over unistruts

Install winch on top of support arms