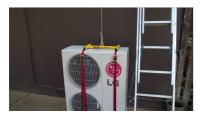

Clip support arms on channels

Strap H bracket on condenser

Turn lever clockwise to lift condenser

Slide channels over unistruts

Install winch on top of support arms