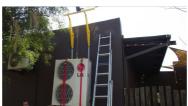

Clip support arms on channels

Strap H bracket on condenser

Turn lever clockwise to lift condenser

Slide channels over unistruts

Install winch on top of support arms