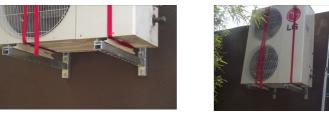

## Warning:

Never use damaged Chill-Hoist parts.

Never walk or stand under objects being lifted.

Make sure Chill-Hoist is secure and correctly installed before use.

Cut unistruts the same length as condenser height and install

Clip support arms on channels

Strap H bracket on condenser

Turn lever clockwise to lift condenser

Slide channels over unistruts

Install winch on top of support arms