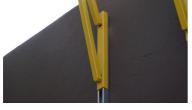

Clip support arms on channels

Strap H bracket on condenser

Turn lever clockwise to lift condenser

Slide channels over unistruts

Install winch on top of support arms