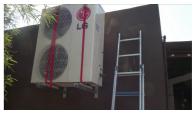

## Lifting a condenser was never so easy as with a Chill-Hoist

Chill-Hoist is designed to lift 120kg maximum EASY, FAST and SAFE.

Chill-Hoist comes with a built in brake system.

Chill-Hoist comes with a 10m cable.