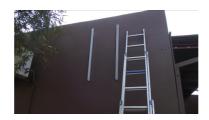

## Warning:

Never use damaged Chill-Hoist parts.

Never walk or stand under objects being lifted.

Make sure Chill-Hoist is secure and correctly installed before use.

Cut unistruts the same length as condenser height and install

Clip support arms on channels

Strap H bracket on condenser

Turn lever clockwise to lift condenser

Slide channels over unistruts

Install winch on top of support arms