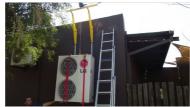

Clip support arms on channels

Strap H bracket on condenser

Turn lever clockwise to lift condenser

Slide channels over unistruts

Install winch on top of support arms