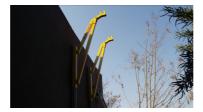

## **Chill-Hoist 1**

## Lifting a condenser was never so easy as with a Chill-Hoist

Chill-Hoist is designed to lift 120kg maximum EASY, FAST and SAFE.

Chill-Hoist comes with a built in brake system.

Chill-Hoist comes with a 10m cable.