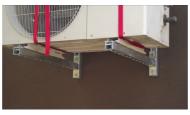

## Warning:

Never use damaged Chill-Hoist parts.

Never walk or stand under objects being lifted.

Make sure Chill-Hoist is secure and correctly installed before use.

Cut unistruts the same length as condenser height and install

Clip support arms on channels

Strap H bracket on condenser

Turn lever clockwise to lift condenser

Slide channels over unistruts

Install winch on top of support arms